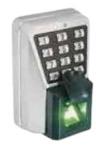

#### **BIOMETRIC & TIME ATTENDANCE PLATFORM**

Both access control and attendance, Fingerprint or Facial recognition, Link via Ethernet, Wi-Fi or USB,1000 - 3000 employees, RFID card option, Network cable time attendance software, Late and absent staff, Post automatically to Payroll & Hr payroll, Hours worked export, Multiple timetables, shift rotations, Meetings, Leave and Holidays exceptions, Optional clockings, Multiple locations, Staff Time Card with special security features & RFID chip for clocking in and out of premises which can be linked to the security door to allow only particular staff to access the premise @ a particular time. **Auto Payroll Attendance Software** Standalone Or Integrated With Auto Payroll & HR Software

ZKTeco F22 Biometric fingerprint time clock (wifi enabled) + External UPS

ZKteco ZK MA500 Biometric

Auto Payroll Techniques<sup>™</sup> P. O Box 43961, 00100 Nine West Westlands Tel: +254 727 325 417

Email: info@autopayrolltechniques.com
PayrollHrmisTime & Attendance Service Pro