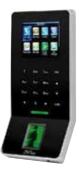

#### **BIOMETRIC & TIME ATTENDANCE PLATFORM**

Both access control and attendance, Fingerprint or Facial recognition, Link via Ethernet, Wi-Fi or USB,1000 - 3000 employees, RFID card option, Network cable time attendance software, Late and absent staff, Post automatically to Payroll & Hr payroll, Hours worked export, Multiple timetables, shift rotations, Meetings, Leave and Holidays exceptions, Optional clockings, Multiple locations, Staff Time Card with special security features & RFID chip for clocking in and out of premises which can be linked to the security door to allow only particular staff to access the premise @ a particular time. **Auto Payroll Attendance Software** Standalone Or Integrated With Auto Payroll & HR Software

# **BIOMETRIC CLOCKS**

ZKTeco iFace 302 Multi-Biometric (Face + Fingerprint) time clock + External UPS

Zkteco Speedface-V4L

ZKTeco F18
Biometric fingerprint
time clock
+ External UPS

ZKteco X8 Access Control Biometric Device